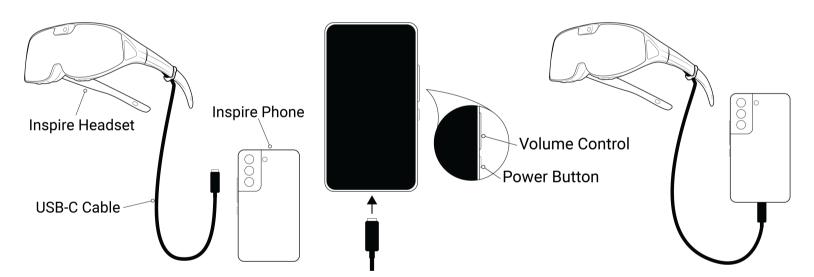

- CONNECT TO Wi-Fi
  Connect your Samsung Galaxy S21 phone to a WiFi network using the phone's settings. Please contact Customer Support BEFORE your first coaching session to ensure your headset is connected to WiFi.
- CONNECT HEADSET TO PHONE

  Plug the cable attached to the headset into the phone.

LAUNCH APP ON PHONE

Power the phone on by pressing the lower button on the right side of the device for 3 seconds.

Use the folding stand-up charging pad to charge your Inspire device. (Refer to User Guide)