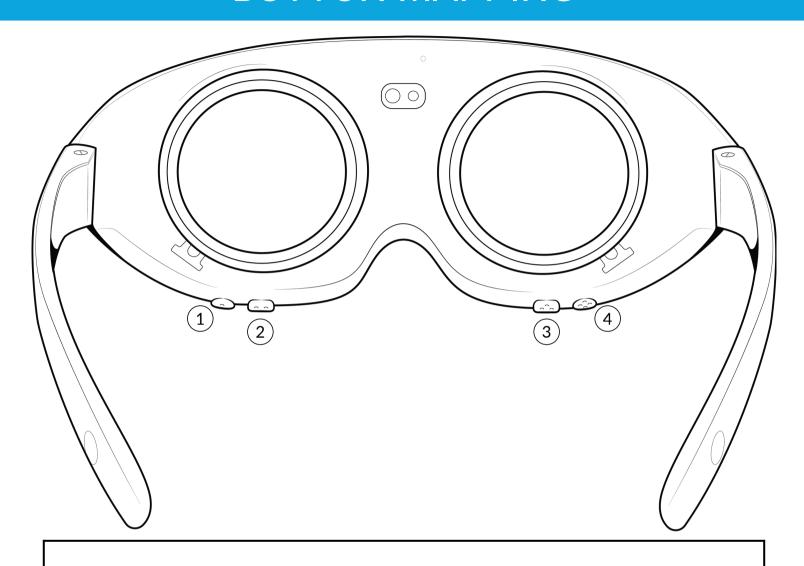

## **BUTTON MAPPING**

- 1 Press **Button 1** to:

  Navigate forward

  Close menu

  Exit current status
- 2 Press **Button 2** to:
  Open a menu item
  Select a feature

- (3) Press **Button 3** to:

  Scroll up in vertical menu
  Zoom out
- 4 Press **Button 4** to:
  Scroll down in vertical menu
  Zoom in